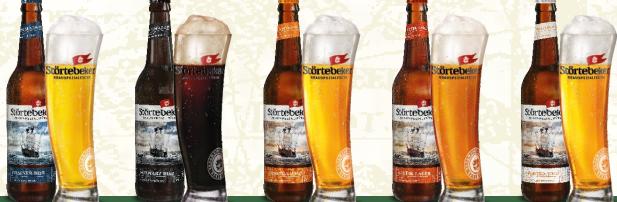

## OUR BOTTLED BREWING SPECIALTIES

| Störtebeker Atlantik-Ale<br>Original gravity 11,4 %, 5,1 % alc/vol<br>Unfiltered and cloudy, top-fermented pale Ale, strong bitterness<br>With an intense interplay of lemon, grapefruit & melon aromas         | 0,51               | 5,80€  |
|-----------------------------------------------------------------------------------------------------------------------------------------------------------------------------------------------------------------|--------------------|--------|
| Störtebeker Hanse-Porter<br>Original gravity 12,5 %, 4,0 % alc/vol<br>Natural bottom-fermented hanseatic brewing specialty<br>with aromas of sweet almond, coffee & caramel                                     | 0,51               | 5,80€  |
| Störtebeker Roggen-Weizen<br>Original gravity 12,9 %, 5,4 % alc/vol<br>Unfiltered and cloudy, top-fermented dark yeast beer<br>made from rye and wheat                                                          | 0,51               | 5,80€  |
| Störtebeker Stark-Bier<br>Original gravity 18 %, 7,5 % alc/vol<br>Natural, bottom-fermented dark strong beer<br>With a strong interplay of dark chocolate and coffee aromas                                     | 0,51               | 5,80€  |
| Störtebeker Scotch-Ale<br>Original gravity 20,5 %, 9,0 % alc/vol<br>Natural strong ale made of british whisky malt<br>With peaty and smoky aromas                                                               | 0,51               | 5,90€  |
| Störtebeker Mittsommer - Wit<br>Original gravity 11,9%, 4,7% alc/vol<br>top-fermented brew specialty, wheat and oat flakes give a full body<br>mild hops emphasize fruity - spicy aromas of coriander and peppe |                    | 5,90€  |
| Pazifik Ale<br>Original gravity 14,9%, 6,5% alc/vol<br>a complex aroma of exotic fruits like mango and pineapple in com<br>with an intense - fine hop bitterness                                                | 0,5 l<br>ibination | 5,90 € |