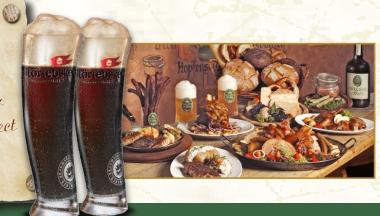

### Welcome to "Zum alten Fritz" the brewpub at the Rostock city harbour!

Enjoy the comfortable traditional atmosphere, the regional and seasonal food of Mecklenburg-West Pomerania, and the art of beer brewing.

Excellent food, regional cuisine and traditional brewing methods – we offer it all. And as a result, we are continuously searching for recipes that combine top grade raw materials and products, seasonal and regional specialities, and the ingenuity of creative cooks and master brewers.

Needless to say, our dishes are prepared with regional products from carefully selected suppliers with a major focus on taste and enjoyment.

Apart from this, our top priority is to show our guests the amiability, hospitality and tradition that are so typical for the Hanseatic North. Because we want "Zum Alten Fritz" to be not just a place to eat, drink and to enjoy, but a comfortable local meeting point for socializing, too.