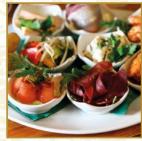

### Starters

| <b>"Fritz" bread basket or 2 pretzels filled with butter</b> <sup>D,I</sup> with a dip of your choice: apple greaves, herb curd, beer-cheese-chili dip, garlic and sage dip, herb butter or tomato chilli pesto         | 8,50€  |
|-------------------------------------------------------------------------------------------------------------------------------------------------------------------------------------------------------------------------|--------|
| Homemade beef ragout<br>gratinated with cheese, served with fresh stone oven baguette                                                                                                                                   | 12,90€ |
| <b>Burrata<sup>D,I</sup></b> on a tomato rocket salad with parsley oil, with fresh stone oven baguette                                                                                                                  | 11,90€ |
| Hearty meats plate <sup>D,I</sup><br>ham from Susländer pork, wild liver sausage,<br>venison salami, manchego cheese, pickled cucumber sticks, red onion rings,<br>butter, with a mixed bread basket with apple greaves | 18,90€ |
| Our brewery tapas                                                                                                                                                                                                       |        |
| Manchego cheese with pear mustard                                                                                                                                                                                       | 6,90€  |
| Matjestartar with red onion rings and dill                                                                                                                                                                              | 6,90€  |
| Wild chilli sausage with red wine onion chutney                                                                                                                                                                         | 6,90€  |
| Soups, Freshly Prepared                                                                                                                                                                                                 |        |
| Vegan pepper and tomato soup<br>with roasted pumpkin seeds                                                                                                                                                              | 7,30€  |
| Vegan Garden herb soup with oat milk                                                                                                                                                                                    | 7,30€  |
| Hot goulash soup <sup>D,I</sup> with bell pepper, onions, potatoes and chive sour cream                                                                                                                                 | 8,50€  |
| <b>Tomato fish pot</b> <sup>B,I,N,K</sup><br>a hustle and bustle of Baltic fish and strips of vegetables                                                                                                                | 9,50€  |