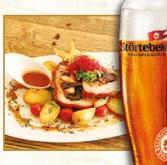

### **PROVEN FISH SPECIALTIES**

| Fried herring sweet/sour <sup>1,F,1,3</sup> »virtually bone free«<br>pickled in a Störtebeker beer marinade with onions, mustard see                                                          | <b>22,90</b> €<br>eds          |
|-----------------------------------------------------------------------------------------------------------------------------------------------------------------------------------------------|--------------------------------|
| and allspice, with coleslaw (without carrot)<br>and fried potatoes with bacon and onions                                                                                                      |                                |
| Störtebeker Matjes <sup>D,F,G,1,3</sup> »according to our own reciped<br>pickled herring fillets with apple and onion sauce<br>and fried potatoes with bacon and onions                       | « 22,90€                       |
| <b>Our pan-fried fish</b> »a la Fritz« <sup>B,1,3</sup><br>fried pike-perch fillet with grainy mustard sauce and<br>fried potatoes with bacon and onions                                      | 22,90€                         |
| we recommend our cucumber salad with dill <sup>D</sup>                                                                                                                                        | 5,80€                          |
| <b>Plaice fried in herb oil</b> <sup>B,D,1,1,3</sup><br>with a small salad bouquet and fried potatoes<br>with bacon and onions                                                                | 26,90€                         |
| <b>Baked pollack from the oven</b> <sup>B,D,I</sup><br>with ratatouille vegetables, pepper-tomato sauce,<br>plus fresh baguette baked in the stone oven                                       | 26,90€                         |
| <b>Roasted cod fillet</b> <sup>B,E,D,I,3</sup><br>with horseradish sauce on a celery, carrot and lentil vegetable<br>with beetroot mashed potatoes                                            | 27,90€                         |
| <b>Pan-fried fish</b> »Likedeeler« <sup>B,D,I,L</sup><br>fried fillets of salmon, zander and cod, served with<br>lemon basil sauce on crisp seasonal vegetables and<br>wasabi mashed potatoes | 29,90€                         |
|                                                                                                                                                                                               | The "Fritz"<br>recommendation: |

Störtebeke

Fried fish will get along nicely with our Atlantik-Ale"

C

Störtebeker

ILANTI