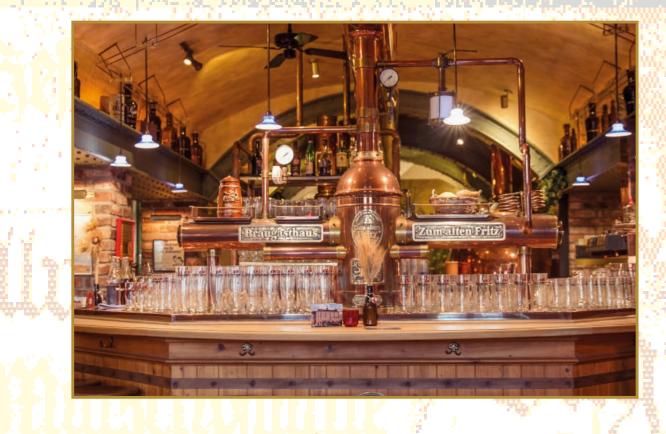

### Welcome to "Zum alten Fritz" the brewpub at the Rostock city harbour!

Enjoy the comfortable traditional atmosphere, the regional and seasonal food of Mecklenburg-West Pomerania, and the art of beer brewing.

#### Störtebeker Brewer's Home

#### MORE THAN A BREWERY. AN EXPERIENCE.

The Störtebeker brewing manufactory was founded in 1827 and, since then, time beers of the highest quality have been brewed in the Hanseatic city of Stralsund. Today, our beer manufactory stands for Northern German identity, excellent speciality brews, and a unique and world-class beer brewing culture.