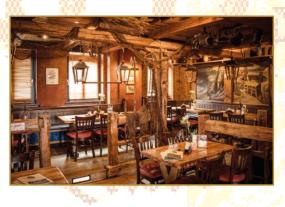

### Welcome to "Zum alten Fritz" the brewpub at the Rostock city harbour!

Enjoy the comfortable traditional atmosphere, the regional and seasonal food of Mecklenburg-West Pomerania, and the art of beer brewing.